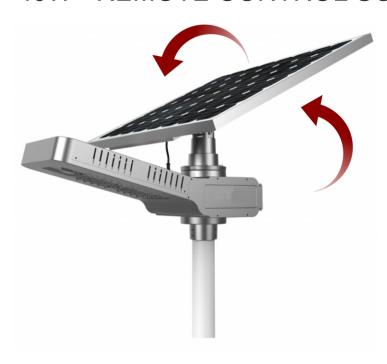

Install Height: 5-8m

**SOLAR PANEL IS ADJUSTABLE** 

Four working modes:

NIGHT: 100%-1hr /70% -3hrs/20% - Dawn NIGHT: 100% - 5hrs /50% - 7hrs (dawn) NIGHT: 50% -1hr/100%-3hrs/20% Dawn

NIGHT: 100%-2hrs/60% - 2hrs/Set to remote sensor - 20% stand by and 60% if sensor is activated.