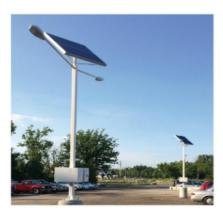

## 40W DUAL HEAD MODEL SOLAR STREET LIGHT

SKU: SSLD-40

Product Categories: <u>Dual Head Solar Street Lights</u>, <u>Solar Lights</u>

Product Page: https://sourcetecenergy.com/shop/solar-lights/40w-dual-head-model-solar-street-light/

## **Product Description**

\*\*\*PLEASE CALL 1-877-363-7765 FOR MOST CURRENT PRICING\*\*\*] Specifications

- Solar Panel: (2) 240w Monocrystalline silicone
- Controller: (2) 12V DC/20ALED lamp: (2) 12V DC/40W
- Lamp Life Expectancy: 50,000 Hours
- Battery: (2) Lead Acid Deep Cycle 12V, 183Ah
- Battery Life Expectancy: 3-5 years
- Battery Enclosure (2) Vented, corrosion resistant metallic battery box, specially coated for atmospheric protection
- Height of Pole: up to 18ft.
- Working Time up to 10HRS
- Up to 100 lumens per watt.