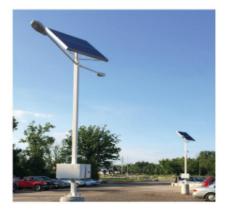

## 30W LED DUAL HEAD MODEL SOLAR STREET LIGHT

SKU: SSLD-30 Product Categories: <u>Dual Head Solar Street Lights</u>, <u>Solar Lights</u> Product Page: <u>https://sourcetecenergy.com/shop/solar-lights/30w-led-dual-head-model-solar-street-light/</u>

## \*\*\*PLEASE CALL 1-877-363-7765 FOR MOST CURRENT PRICING\*\*\*] Specifications

- Solar Panel: (2) -200w Monocrystalline silicone
- Controller: (2) 12V DC/20A
- LED lamp: (2) 12V DC/30W
- Lamp Life Expectancy: 50,000 Hours
- Battery: (2) Lead Acid Deep Cycle 12V, 183Ah
- Battery Life Expectancy: 3-5 years
- Battery Enclosure (2) Vented, corrosion resistant metallic battery box, specially coated for atmospheric protection.
- Up to 100 lumens per watt.
- Working Time up to 15HRS
- Height of Pole: up to 18ft