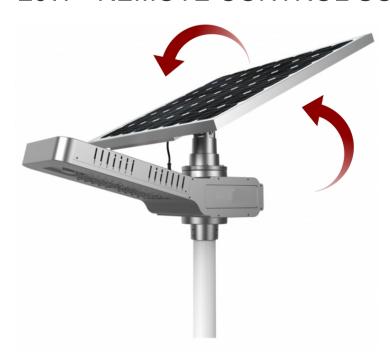

Install Height: 5-8M

Working Mode: Light control SOLAR PANEL IS ADJUSTABLE

Four working modes:

NIGHT: 100% -1hr/70% -3hrs /20%- Dawn NIGHT: 100%-5hrs/50% - 7hrs-(dawn) NIGHT: 50% -1hr /100%-3hrs /20% - Dawn