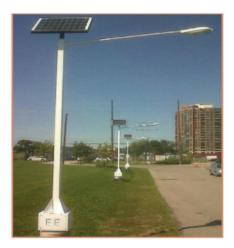

## \*\*\*PLEASE CALL 1-877-363-7765 FOR MOST CURRENT PRICING\*\*\*] Specifications

- Solar Panel: 120w Monocrystalline silicone
- Controller/ Charger
- LED lamp: 12V DC/20W
- Lamp Life Expectancy: 50,000 Hours
- Battery: Lead Acid Deep Cycle 12V, 183Ah
- Battery Life Expectancy: 3-5 years
- Battery Enclosure A vented, corrosion resistant metallic battery box, specially coated for atmospheric protection.
- Height of Pole -14ft
- Up to 100 lumens per watt.
- Working Time: up to 15 hours every day. Continuous overcast days may effect lighting times