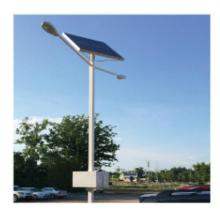

## 20W LED DUAL HEAD HIGH PERFORMANCE MODEL SOLAR STREET LIGHT

SKU: SSLDH-20

Product Categories: Dual Head Solar Street Lights, Solar Lights

**Product Page:** 

https://sourcetecenergy.com/shop/solar-lights/20w-led-dual-head-high-performance-model-solar-street-light/

## **Product Description**

\*\*\*PLEASE CALL 1-877-363-7765 FOR MOST CURRENT PRICING\*\*\*] Specifications

- Solar Panel: (2) 120w Monocrystalline silicone
- Controller: (2) 12V DC/10A
- LED lamp: (2) 12V DC/20W
- Lamp Life Expectancy: 50,000 Hours
- Battery: (2) Lead Acid Deep Cycle 12V, 183Ah
- Battery Life Expectancy: 3-5 years
- Battery Enclosure (2) Vented, corrosion resistant metallic battery box, specially coated for atmospheric protection.
- Up to 100 lumens per watt.
- Working time up to 15HRS
- Height of Pole 14ft