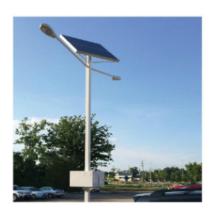

## 20W LED DUAL HEAD BASE MODEL SOLAR STREET

SKU: SSLD-20

Product Categories: Dual Head Solar Street Lights, Solar Lights

Product Page: https://sourcetecenergy.com/shop/solar-lights/20w-led-dual-head-base-model-solar-street-light/

## **Product Description**

\*\*\*PLEASE CALL 1-877-363-7765 FOR MOST CURRENT PRICING\*\*\*] Specifications

- Solar Panel: (2) 80w Monocrystalline silicone
- Controller: (2) 12V DC/10A
- LED lamp: (2) 12V DC/20W
- Lamp Life Expectancy: 50,000 Hours
- Battery: (2) Lead Acid Deep Cycle 12V, 88Ah
- Battery Life Expectancy: 3-5 years
- Battery Enclosure (2) Vented, corrosion resistant metallic battery box, specially coated for atmospheric protection.
- Up to 100 lumens per watt.
- Working time up to 10HRS
- Height of Pole 14ft