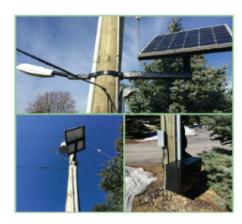

## 20W LED BASE MODEL SOLAR LIGHT KIT

**SKU**: SEK-20

Product Categories: Solar Lights, Solar Street Light Kits

Product Page: https://sourcetecenergy.com/shop/solar-lights/20w-led-base-model-solar-light-kit/

## **Product Description**

\*\*\*PLEASE CALL 1-877-363-7765 FOR MOST CURRENT PRICING\*\*\*] Specifications

- Solar Panel: 80w Monocrystalline silicone

Controller: 12V DC/10ALED lamp: 12V DC/20W

- Lamp Life Expectancy: 50,000 Hours

- Battery: Lead Acid Deep Cycle 12V, 88Ah

- Battery Life Expectancy: 3-5 years

- Battery Enclosure A vented, corrosion resistant metallic battery box, specially coated for atmospheric protection.
- Up to 100 lumens per watt.
- Working Time: up to 10 hours every day. Continuous overcast days may effect lighting times.