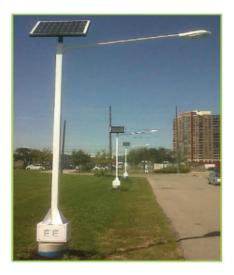

## \*\*\*PLEASE CALL 1-877-363-7765 FOR MOST CURRENT PRICING\*\*\*] Specifications

- Solar Panel: 80w Monocrystalline silicone
- Controller: 12V DC/10A
- LED lamp: 12V DC/20W
- Lamp Life Expectancy: 50,000 Hours
- Battery: Lead Acid Deep Cycle 12V, 88Ah
- Battery Life Expectancy: 3-5 years
- Battery Enclosure A vented, corrosion resistant metallic battery box, specially coated for atmospheric protection.
- Height of Pole 14ft
- Up to 100 lumens per watt.
- Working Time: up to 10 hours every day. Continuous overcast days may effect lighting times.