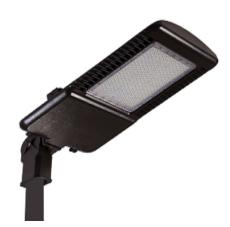

## 180W- LED DEALERSHIP/PARKING LOT RETROFIT

SKU: SELCD-180

Product Categories: LED Lights for Car Dealerships

**Product Page:** 

https://sourcetecenergy.com/shop/led-retrofit/led-lights-for-car-dealerships/180w-led-dealershipparking-lot-retrofit/

## **Product Description**

\*\*\*PLEASE CALL 1-877-363-7765 FOR MOST CURRENT PRICING\*\*\*] Specifications: - Nominal Power: 180W -Input Voltage: 277-480VAC - LED Maintain Flux: 22,500-23,400LM - Available Color Temp. 3000-3500K/4000-5500K/5000-6500K - Fixture Material : Aluminum and PC - Lifespan: >50,000 hrs - IP Rating: IP66 & IK10 - Available in Black, White, Silver and Brown - Highest Lumen per watt - SELCD-180w - Replaces