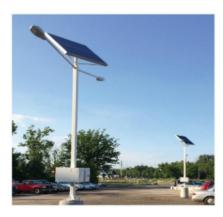

## 40W DUAL HEAD MODEL SOLAR STREET LIGHT

SKU: SSLD-40

Product Categories: <u>Dual Head Solar Street Lights</u>, <u>Solar Lights</u>

Product Page: https://sourcetecenergy.com/shop/solar-lights/40w-dual-head-model-solar-street-light/

## **Product Description**

\*\*\*PLEASE CALL 1-877-363-7765 FOR MOST CURRENT PRICING\*\*\*] Specifications

- Solar Panel: (2) 240w Monocrystalline silicone
- Controller: (2) 12V DC/20ALED lamp: (2) 12V DC/40W
- Lamp Life Expectancy: 50,000 Hours
- Battery: (2) Lead Acid Deep Cycle 12V, 183Ah
- Battery Life Expectancy: 3-5 years
- Battery Enclosure (2) Vented, corrosion resistant metallic battery box, specially coated for atmospheric protection
- Height of Pole: up to 18ft.
- Working Time up to 10HRS
- Up to 100 lumens per watt.