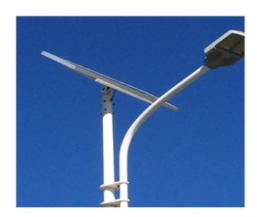

## 30W LED HIGH PERFORMANCE MODEL SOLAR STREET LIGHT

SKU: SSLH-30

Product Categories: Solar Lights, Solar Street Lights

Product Page: http://sourcetecenergy.com/shop/solar-lights/30w-led-high-performance-model-solar-street-light/

## **Product Description**

\*\*\*PLEASE CALL 1-877-363-7765 FOR MOST CURRENT PRICING\*\*\*] Specifications

- Solar Panel: 200w Monocrystalline silicone

Controller: 12V DC/20ALED lamp: 12V DC/30W

- Lamp Life Expectancy: 50,000 Hours

- Battery: Lead Acid Deep Cycle 12V, 183Ah

- Battery Life Expectancy: 3-5 years
- Battery Enclosure A vented, corrosion resistant metallic battery box, specially coated for atmospheric protection.
- Height of pole up to 18FT
- Up to 100 lumens per watt.
- Working Time: up to 15 hours every day. Continuous overcast days may effect lighting times.