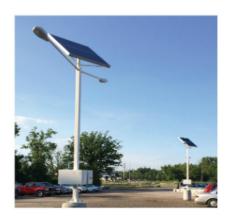

## 30W LED DUAL HEAD MODEL SOLAR STREET LIGHT

SKU: SSLD-30

Product Categories: <u>Dual Head Solar Street Lights</u>, <u>Solar Lights</u>

Product Page: http://sourcetecenergy.com/shop/solar-lights/30w-led-dual-head-model-solar-street-light/

## **Product Description**

\*\*\*PLEASE CALL 1-877-363-7765 FOR MOST CURRENT PRICING\*\*\*] Specifications

- Solar Panel: (2) -200w Monocrystalline silicone
- Controller: (2) 12V DC/20ALED lamp: (2) 12V DC/30W
- Lamp Life Expectancy: 50,000 Hours
- Battery: (2) Lead Acid Deep Cycle 12V, 183Ah
- Battery Life Expectancy: 3-5 years
- Battery Enclosure (2) Vented, corrosion resistant metallic battery box, specially coated for atmospheric protection.
- Up to 100 lumens per watt.
- Working Time up to 15HRS
- Height of Pole: up to 18ft