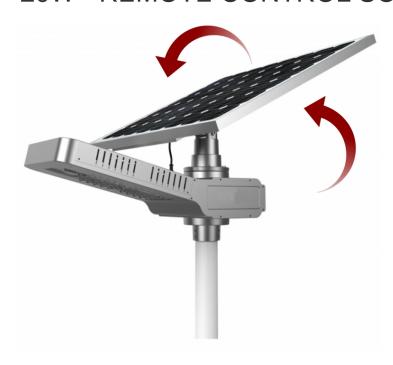

Install Height: 5-8M

Working Mode: Light control SOLAR PANEL IS ADJUSTABLE

Four working modes:

NIGHT: 100% -1hr/70% -3hrs /20%- Dawn NIGHT: 100%-5hrs/50% - 7hrs-(dawn) NIGHT: 50% -1hr /100%-3hrs /20% - Dawn