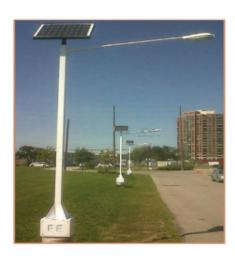

## 20W LED HIGH PERFORMANCE SOLAR STREET LIGHT

SKU: SSLH-20

Product Categories: Solar Lights, Solar Street Lights

Product Page: http://sourcetecenergy.com/shop/solar-lights/20w-led-high-performance-solar-street-light/

## **Product Description**

\*\*\*PLEASE CALL 1-877-363-7765 FOR MOST CURRENT PRICING\*\*\*] Specifications

- Solar Panel: 120w Monocrystalline silicone
- Controller/ Charger
- LED lamp: 12V DC/20W
- Lamp Life Expectancy: 50,000 Hours
- Battery: Lead Acid Deep Cycle 12V, 183Ah
- Battery Life Expectancy: 3-5 years
- Battery Enclosure A vented, corrosion resistant metallic battery box, specially coated for atmospheric protection.
- Height of Pole -14ft
- Up to 100 lumens per watt.
- Working Time: up to 15 hours every day. Continuous overcast days may effect lighting times