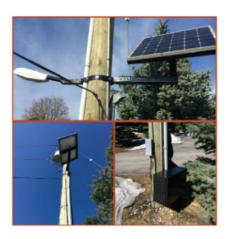

## 20W LED HIGH PERFORMANCE MODEL SOLAR LIGHT

SKU: SEKH-20

Product Categories: Solar Lights, Solar Street Light Kits

Product Page: http://sourcetecenergy.com/shop/solar-lights/20w-led-high-performance-model-solar-light-kit/

## **Product Description**

\*\*\*PLEASE CALL 1-877-363-7765 FOR MOST CURRENT PRICING\*\*\*] Specifications

- Solar Panel: 120w Monocrystalline silicone
- Controller/ Charger
- LED lamp: 12V DC/20W
- Lamp Life Expectancy: 50,000 Hours
- Battery: Lead Acid Deep Cycle 12V, 183Ah
- Battery Life Expectancy: 3-5 years
- Battery Enclosure A vented, corrosion resistant metallic battery box, specially coated for atmospheric protection.
- Up to 100 lumens per watt.
- Working Time: up to 15 hours every day. Continuous overcast days may effect lighting times.