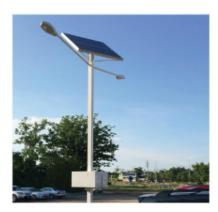

## 20W LED DUAL HEAD HIGH PERFORMANCE MODEL SOLAR STREET LIGHT

SKU: SSLDH-20

Product Categories: Dual Head Solar Street Lights, Solar Lights

**Product Page:** 

http://sourcetecenergy.com/shop/solar-lights/20w-led-dual-head-high-performance-model-solar-street-light/

## **Product Description**

\*\*\*PLEASE CALL 1-877-363-7765 FOR MOST CURRENT PRICING\*\*\*] Specifications

- Solar Panel: (2) 120w Monocrystalline silicone
- Controller: (2) 12V DC/10A
- LED lamp: (2) 12V DC/20W
- Lamp Life Expectancy: 50,000 Hours
- Battery: (2) Lead Acid Deep Cycle 12V, 183Ah
- Battery Life Expectancy: 3-5 years
- Battery Enclosure (2) Vented, corrosion resistant metallic battery box, specially coated for atmospheric protection.
- Up to 100 lumens per watt.
- Working time up to 15HRS
- Height of Pole 14ft