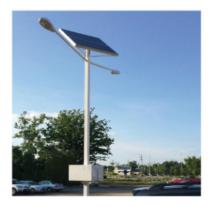

## \*\*\*PLEASE CALL 1-877-363-7765 FOR MOST CURRENT PRICING\*\*\*] Specifications

- Solar Panel: (2) 80w Monocrystalline silicone
- Controller: (2) 12V DC/10A
- LED lamp: (2) 12V DC/20W
- Lamp Life Expectancy: 50,000 Hours
- Battery: (2) Lead Acid Deep Cycle 12V, 88Ah
- Battery Life Expectancy: 3-5 years
- Battery Enclosure (2) Vented, corrosion resistant metallic battery box, specially coated for atmospheric protection.
- Up to 100 lumens per watt.
- Working time up to 10HRS
- Height of Pole 14ft