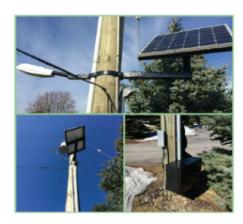

## 20W LED BASE MODEL SOLAR LIGHT KIT

**SKU**: SEK-20

Product Categories: Solar Lights, Solar Street Light Kits

Product Page: http://sourcetecenergy.com/shop/solar-lights/20w-led-base-model-solar-light-kit/

## **Product Description**

\*\*\*PLEASE CALL 1-877-363-7765 FOR MOST CURRENT PRICING\*\*\*] Specifications

- Solar Panel: 80w Monocrystalline silicone

Controller: 12V DC/10ALED lamp: 12V DC/20W

- Lamp Life Expectancy: 50,000 Hours

- Battery: Lead Acid Deep Cycle 12V, 88Ah

- Battery Life Expectancy: 3-5 years

- Battery Enclosure A vented, corrosion resistant metallic battery box, specially coated for atmospheric protection.
- Up to 100 lumens per watt.
- Working Time: up to 10 hours every day. Continuous overcast days may effect lighting times.