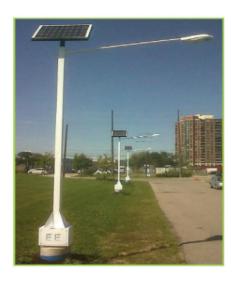

## 20W BASE MODEL SOLAR STREET LIGHT

SKU: SSL-20

Product Categories: Solar Lights, Solar Street Lights

Product Page: https://sourcetecenergy.com/shop/solar-lights/20w-base-model-solar-street-light/

## **Product Description**

\*\*\*PLEASE CALL 1-877-363-7765 FOR MOST CURRENT PRICING\*\*\*] Specifications

- Solar Panel: 80w Monocrystalline silicone
- Controller: 12V DC/10ALED lamp: 12V DC/20W
- Lamp Life Expectancy: 50,000 Hours
- Battery: Lead Acid Deep Cycle 12V, 88Ah
- Battery Life Expectancy: 3-5 years
- Battery Enclosure A vented, corrosion resistant metallic battery box, specially coated for atmospheric protection.
- Height of Pole 14ft
- Up to 100 lumens per watt.
- Working Time: up to 10 hours every day. Continuous overcast days may effect lighting times.