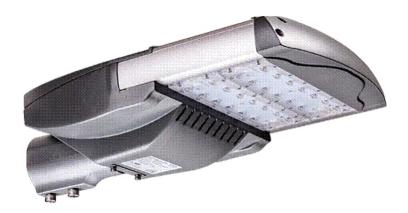

## 80W LED STREET LIGHTS

SKU: SSLOK-80WiL

**Product Categories: LED Street Lights** 

Product Page: <a href="http://sourcetecenergy.com/shop/led-retrofit/led-street-lights/80w-led-street-lights/">http://sourcetecenergy.com/shop/led-retrofit/led-street-lights/80w-led-street-lights/</a>

## **Product Description**

\*\*\*PLEASE CALL 1-877-363-7765 FOR MOST CURRENT PRICING\*\*\*] Specifications:

Nominal Power: 80W

Input Voltage: 90-305VAC, 50-60HZ (347VAC Optional)

LED Maintain Flux: 8000-8800lm

Available Color Temp: 3000-3500K/4000-5500K/5000-6500K

Fixture Material: Aluminum and PC

Available in Silver or Black

IP Rating: 1p66