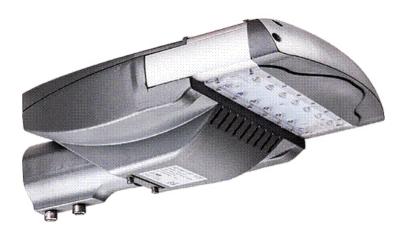

## **40W LED STREET LIGHTS**

SKU: SSLOK-40WiL

**Product Categories: LED Street Lights** 

Product Page: <a href="http://sourcetecenergy.com/shop/led-retrofit/led-street-lights/40w-led-street-lights/">http://sourcetecenergy.com/shop/led-retrofit/led-street-lights/40w-led-street-lights/</a>

## **Product Description**

\*\*\*PLEASE CALL 1-877-363-7765 FOR MOST CURRENT PRICING\*\*\*] Specifications:

Nominal Power: 40W

Input Voltage: 90-305VAC, 50-60HZ (347VAC Optional)

LED Maintain Flux: 4000 -4400lm

Available Color Temp: 3000-3500K/4000-5500K/5000-6500K

Fixture Material: Aluminum and PC Available in Silver and Black

IP Rating: IP66