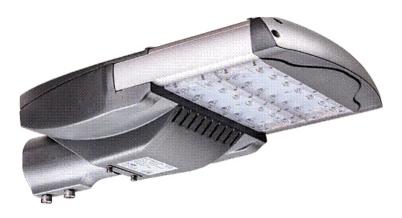

## 120W LED STREET LIGHTS

SKU: SSLOK-120WiL Product Categories: <u>LED Street Lights</u> Product Page: <u>http://sourcetecenergy.com/shop/led-retrofit/led-street-lights/120w-led-street-lights/</u>

Product Description \*\*\*PLEASE CALL 1-877-363-7765 FOR MOST CURRENT PRICING\*\*\*] Specifications: Nominal Power: 120W Input Voltage: 90-305VAC, 50-60HZ (347VAC Optional) LED Maintain Flux: 12,000- 13,200lm Available Color Temp: 3000-3500K/4000-5500K/5000-6500K Fixture Material: Aluminum and PC Available in Silver or Black IP Rating: IP66 CB CC Solver Solver