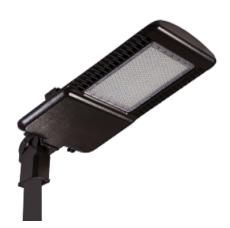

## 150W - LED DEALERSHIP/PARKING LOT RETROFIT

SKU: SELCD-150

Product Categories: LED Lights for Car Dealerships

Product Page: http://sourcetecenergy.com/shop/led-retrofit/led-lights-for-car-dealerships/led-lights-for-car-dealerships/

## **Product Description**

\*\*\*PLEASE CALL 1-877-363-7765 FOR MOST CURRENT PRICING\*\*\*] Specifications: - Nominal Power: 150W - Input Voltage: 277-480VAC - LED Maintain Flux: 18,750-19,500LM - Available Color Temp.

3000-3500K/4000-5500K/5000-6500K - Fixture Material: Aluminum and PC - Lifespan: >50,000 hrs - IP Rating: IP66 & IK10 - Available in Black, White, Silver and Brown - Highest Lumen per watt - SELCD-150w - Replaces 400W CB CE COLOR - Replaces