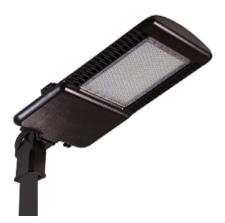

## 180W- LED DEALERSHIP/PARKING LOT RETROFIT

SKU: SELCD-180 Product Categories: LED Lights for Car Dealerships Product Page: http://sourcetecenergy.com/shop/led-retrofit/led-lights-for-car-dealerships/180w-led-dealershipparking-lot-retrofit/

## Product Description

\*\*\*PLEASE CALL 1-877-363-7765 FOR MOST CURRENT PRICING\*\*\*] Specifications: - Nominal Power: 180W -Input Voltage: 277-480VAC - LED Maintain Flux: 22,500-23,400LM - Available Color Temp.

3000-3500K/4000-5500K/5000-6500K - Fixture Material : Aluminum and PC - Lifespan: >50,000 hrs - IP Rating: IP66 & IK10 - Available in Black, White, Silver and Brown - Highest Lumen per watt - SELCD-180w - Replaces